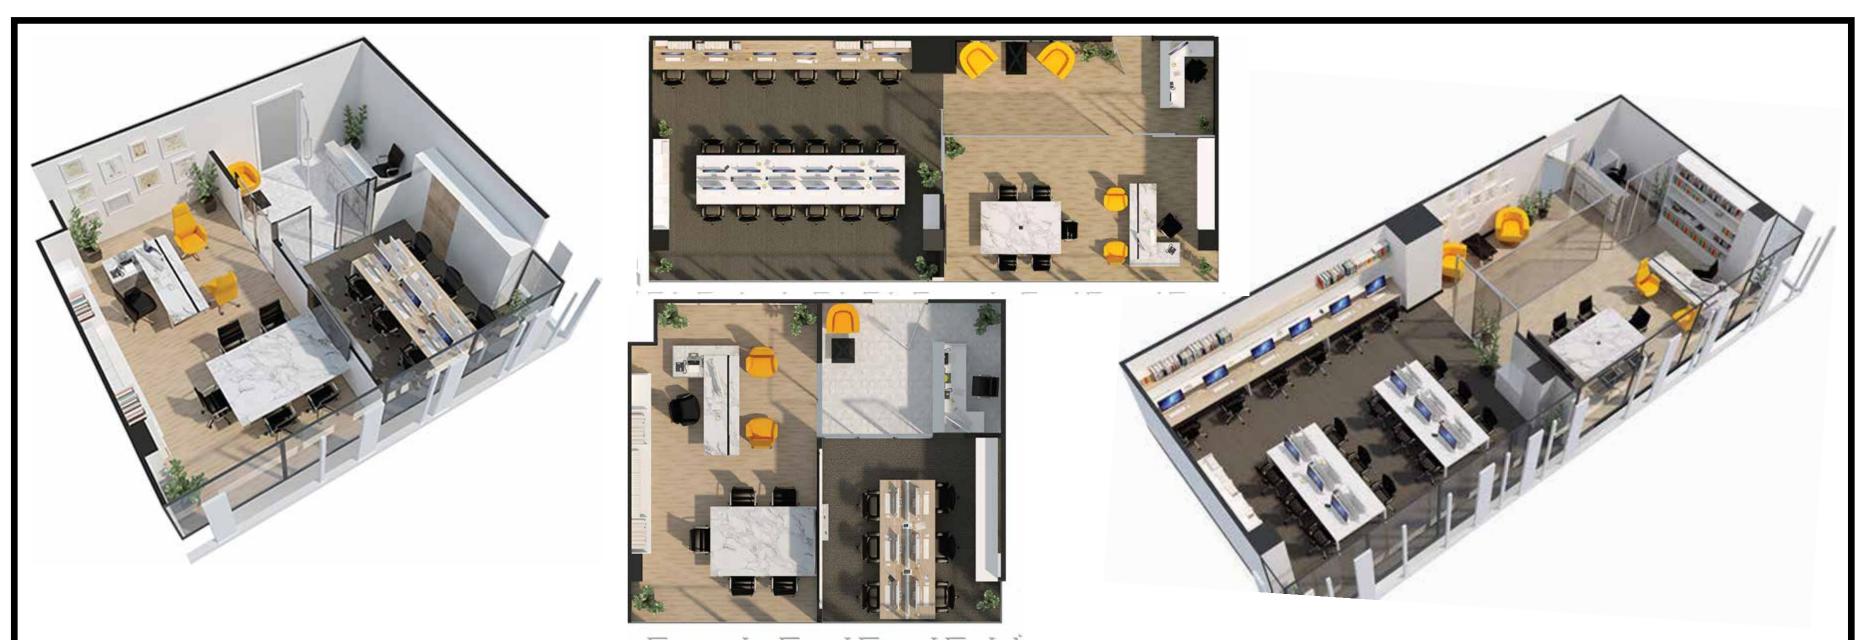

# Future-proof work environment

HQ offers the most efficient and flexible modern office spaces to make business a pleasure and to feel that you work where you want to be .

With built in HVAC systems, we ensure the ideal business climate. Within a prestigious business district offering international standard smart office spaces, and high speed internet connections.

## CONFERENCE ROOMS

Our conference room present a modern set professional ambiance within its smart designs utilizing the highest levels of state of the art technology within its scheme.

## MEETING ROOMS

An array of various meeting rooms are set within the business development to ensure convenience in all your business practices.

Created with the latest state of the art technology and high-speed internet connectivity,