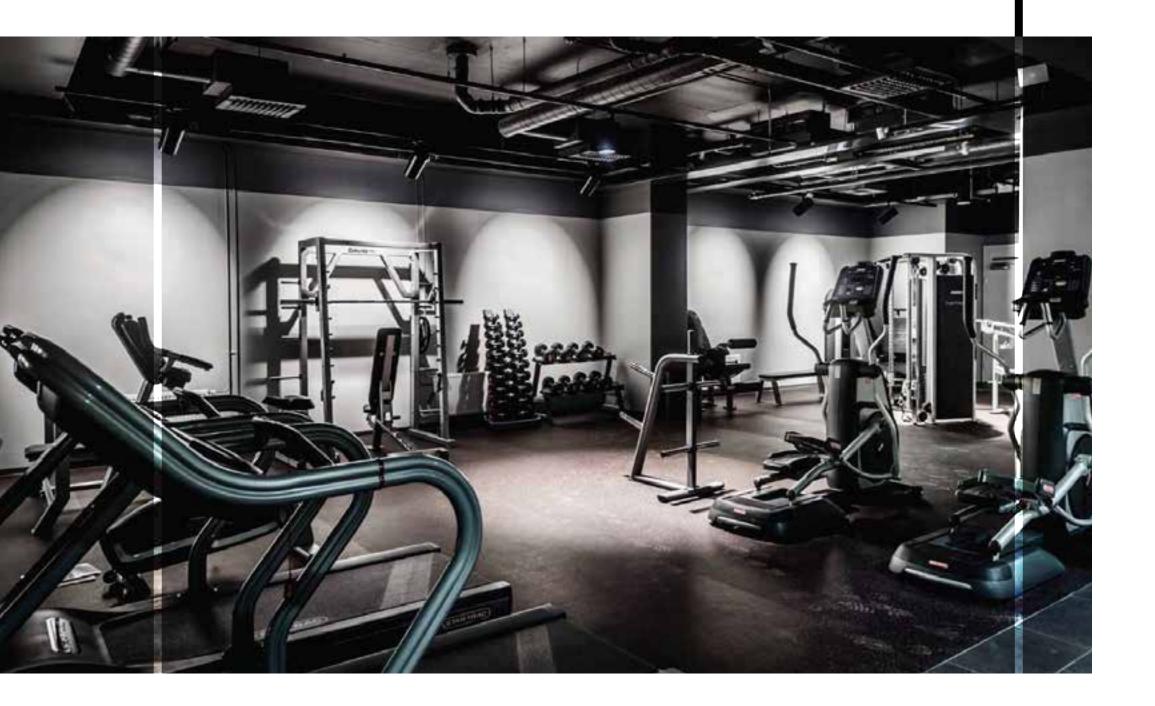

# State of the art Gym

HQ possesses a fully equipped gym with a wide range of state of the art machines to work out the stress of your day and boost your fitness levels.

With a meticulous eye for detail, our underground parking spaces are assigned to commercial units, relieving the pressure of not being able to park close to your office as well as outdoor shaded parking spaces.