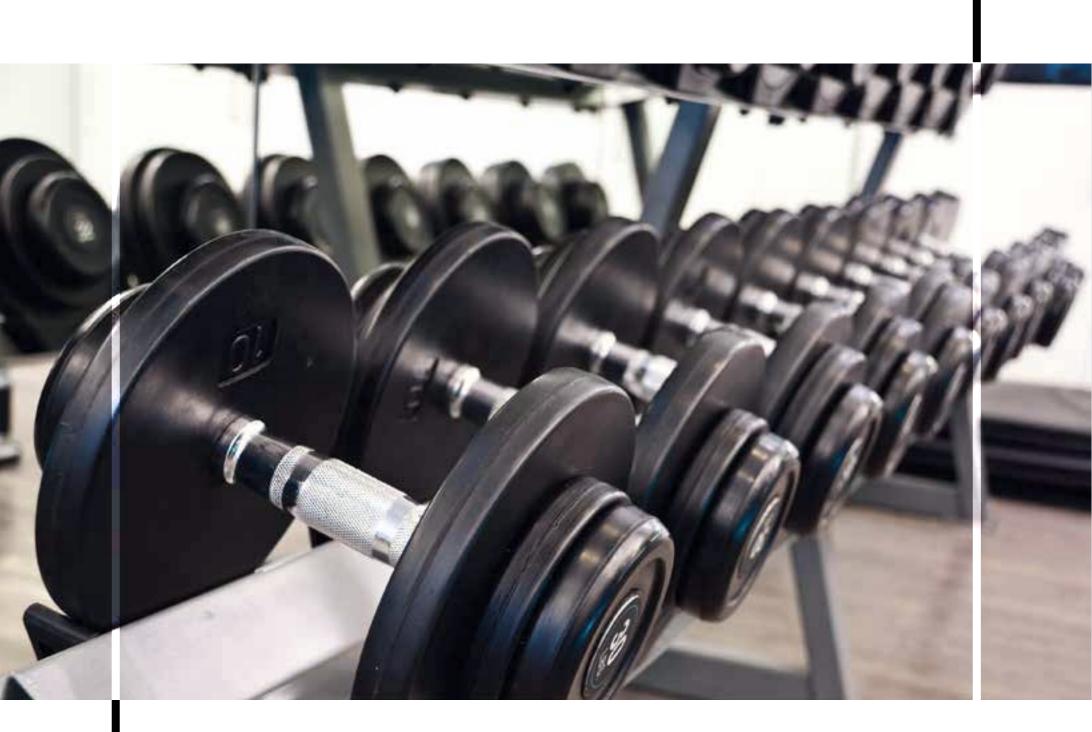

# State of the art Gym

HQ possesses a fully equipped gym with a wide range of state of the art machines to work out the stress of your day and boost your fitness levels.

With a meticulous eye for detail, our underground parking spaces are assigned to commercial units, relieving the pressure of not being able to park close to your office as well as outdoor shaded parking spaces.