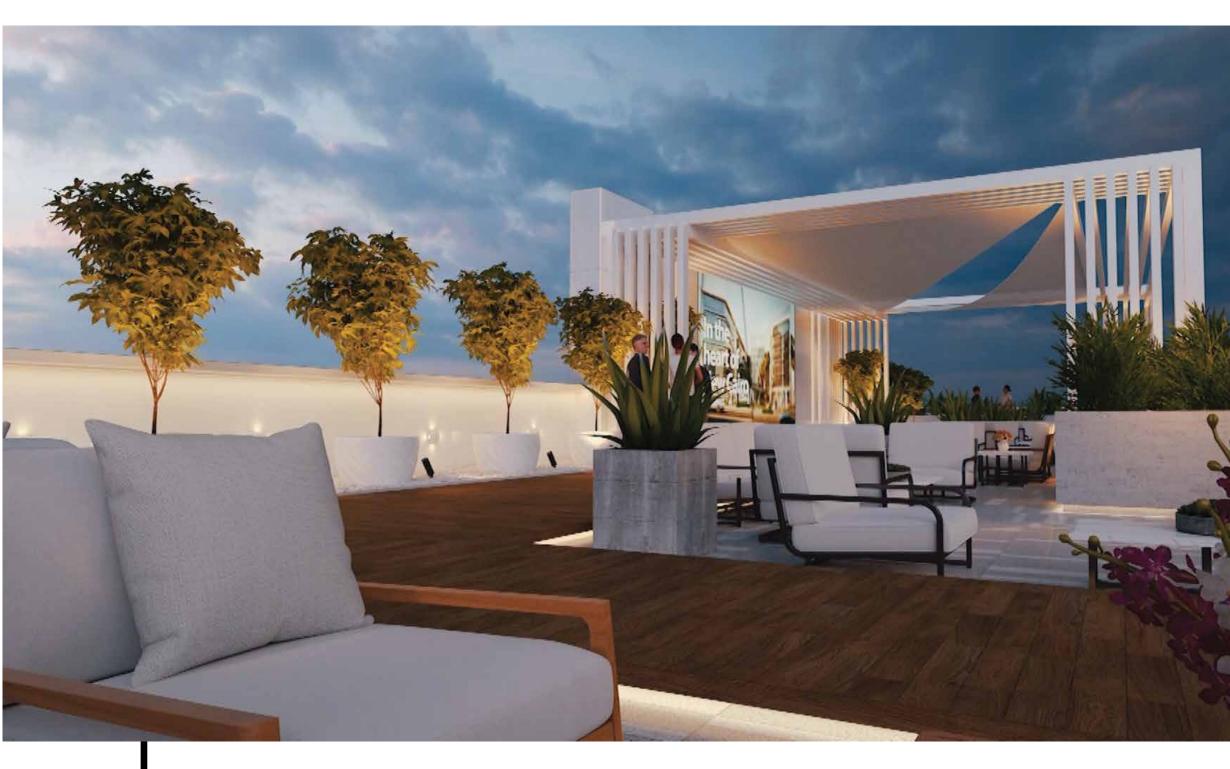

# SKY LOUNGE

Unwind after a busy day in rooftop lush sky lounges, relax, recharge, revitalize. Nestled at the peak of HQ, the lively rooftop is embraced by serenity and nature. The water features, shaded patios and landscape walkways and seating areas are the perfect place for a coffee break or a networking conversation.