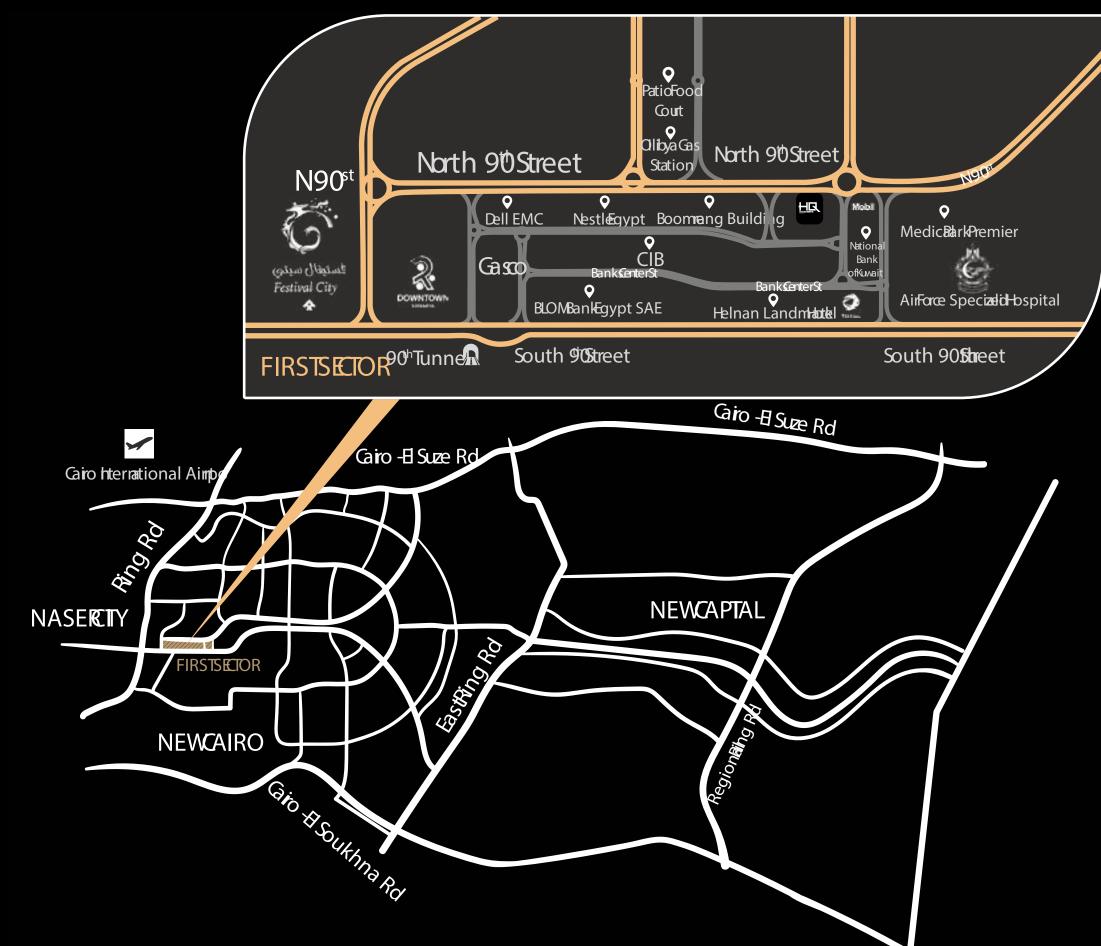

## NEW CAIRO CITY

Location

### Our central location

HQ is strategically located in the heart of the 5th settlement serving as a central point directly on the North 90th axis. Conveniently situated at the heart of the Fifth Settlement's groundbreaking landmarks, beside the Air force hospital and it is two minute drive along the North 90th axis of the Downtown mall and Cairo Festival City. 3 Min away from the Ring Road. 5 Min away from Suez Road & El Soukhna Road . 10 Min away from Cairo international airport. And the New Capital With multiple access points through both the North and South 90th Axis and Orouba Axis.

Old Ring Road ...... 03 min Cairo Suze&EL Sokhna Roads ..... 05 min Cairo International Airport&EL Mokattam ..... 10 min