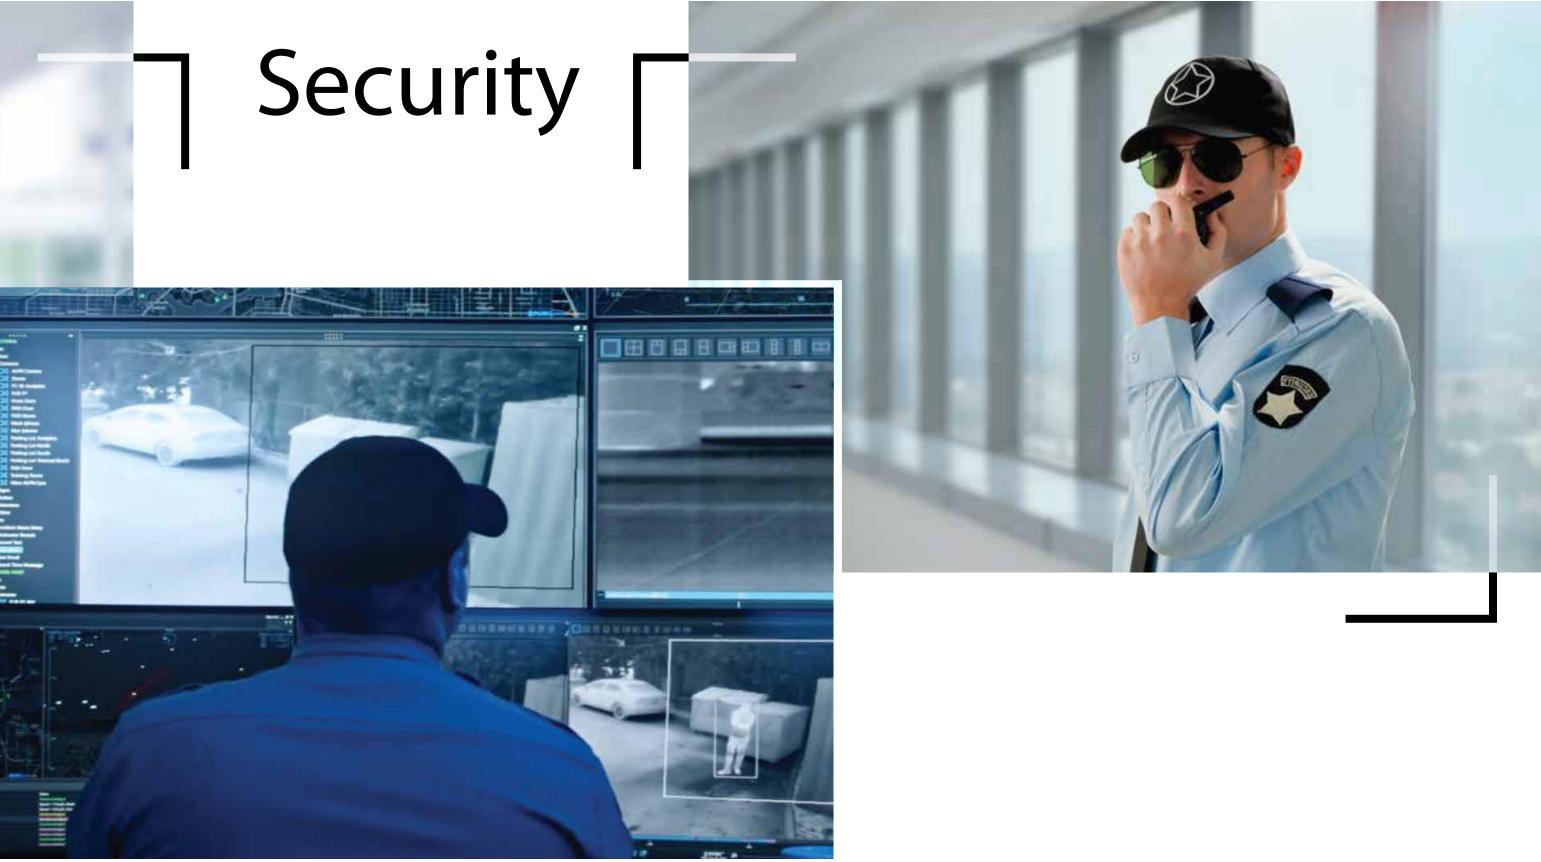

Because high-level security is vital round the clock, HQ features a full CCTV system, electronic gates and a comprehensive network of cameras to reassure your safety. A fully secured fire system and HVAC system is equipped within the development ensuring extreme safety measures for your peace of mind.