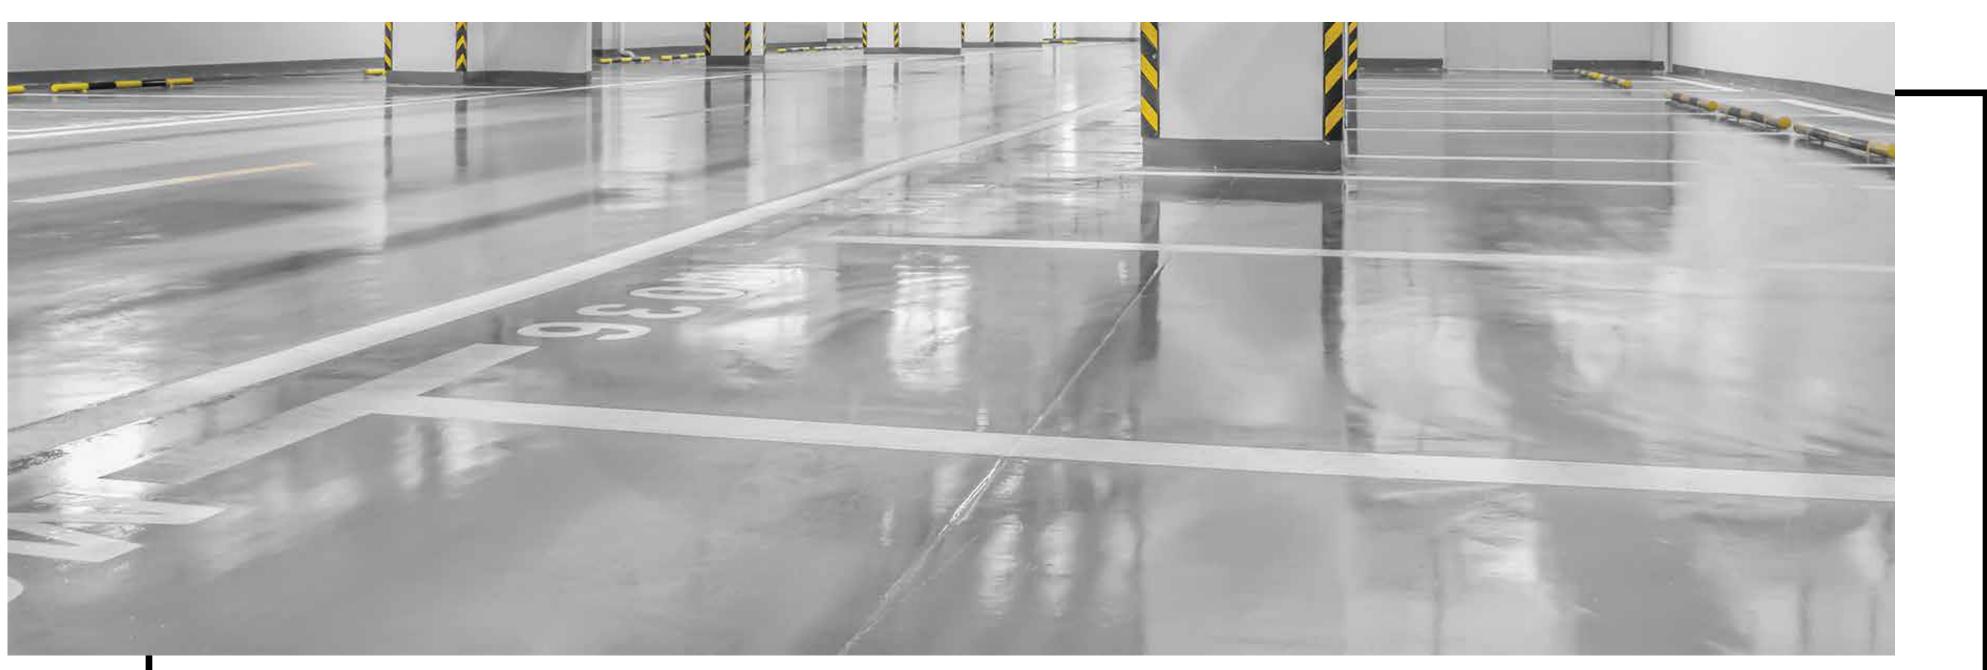

# State of the art Gym

HQ possesses a fully equipped gym with a wide range of state of the art machines to work out the stress of your day and boost your fitness levels.

With a meticulous eye for detail, our underground parking spaces are assigned to commercial units, relieving the pressure of not being able to park close to your office as well as outdoor shaded parking spaces.